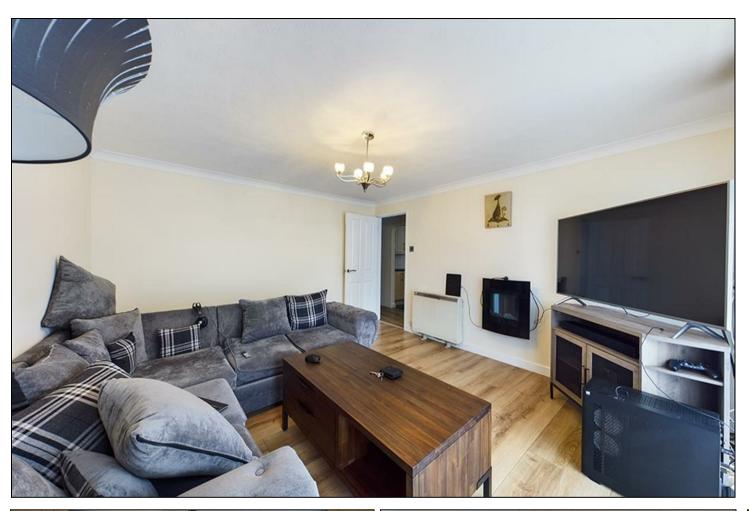

## Offers In Excess Of £195,000

This two bedroom ground floor flat boasts an entrance hallway with cupboard, airing cupboard, open arch leading into the kitchen, with a built in fridge/freezer and place for washing machine. The three piece bathroom has an obscured, side aspect, window and shower over bath. The light and airy lounge has direct access out to the balcony area with front aspect views.