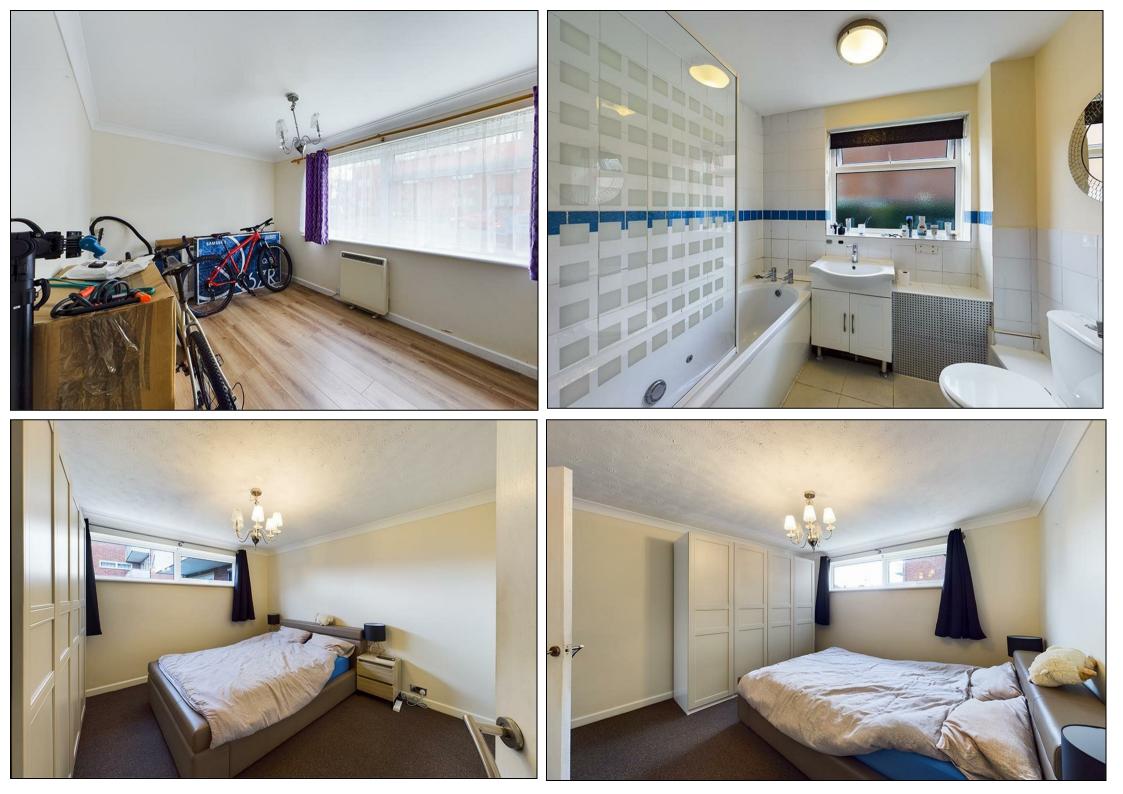

## Offers In Excess Of £195,000

This two bedroom ground floor flat boasts an entrance hallway with cupboard, airing cupboard, open arch leading into the kitchen, with a built in fridge/freezer and place for washing machine. The three piece bathroom has an obscured, side aspect, window and shower over bath. The light and airy lounge has direct access out to the balcony area with front aspect views.

## **KEY FEATURES**

- Two Bedroom Ground Floor Apartment
- Located In The Area Of Upper Shirley
  - Garage
  - Off Road Parking
  - Balcony Area
  - Double Bedrooms
    - Fitted Kitchen
  - Offered With No Foward Chain
    - Council Tax Band: B
- Guide Price £200,000 To £210,000