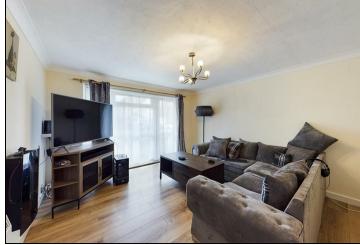

## Offers In Excess Of £195,000

This two bedroom ground floor flat boasts an entrance hallway with cupboard, airing cupboard, open arch leading into the kitchen, with a built in fridge/freezer and place for washing machine. The three piece bathroom has an obscured, side aspect, window and shower over bath. The light and airy lounge has direct access out to the balcony area with front aspect views.