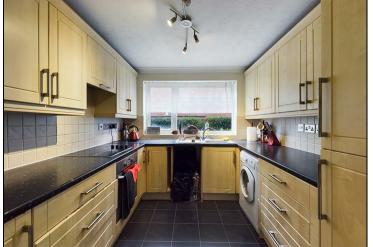

## Offers In Excess Of £195,000

This two bedroom ground floor flat boasts an entrance hallway with cupboard, airing cupboard, open arch leading into the kitchen, with a built in fridge/freezer and place for washing machine. The three piece bathroom has an obscured, side aspect, window and shower over bath. The light and airy lounge has direct access out to the balcony area with front aspect views.

## **KEY FEATURES**

- Two Bedroom Ground Floor Apartment
- Located In The Area Of Upper Shirley
  - Garage
  - Off Road Parking
  - Balcony Area
  - Double Bedrooms
    - Fitted Kitchen
  - Offered With No Foward Chain
    - Council Tax Band: B
- Guide Price £200,000 To £210,000