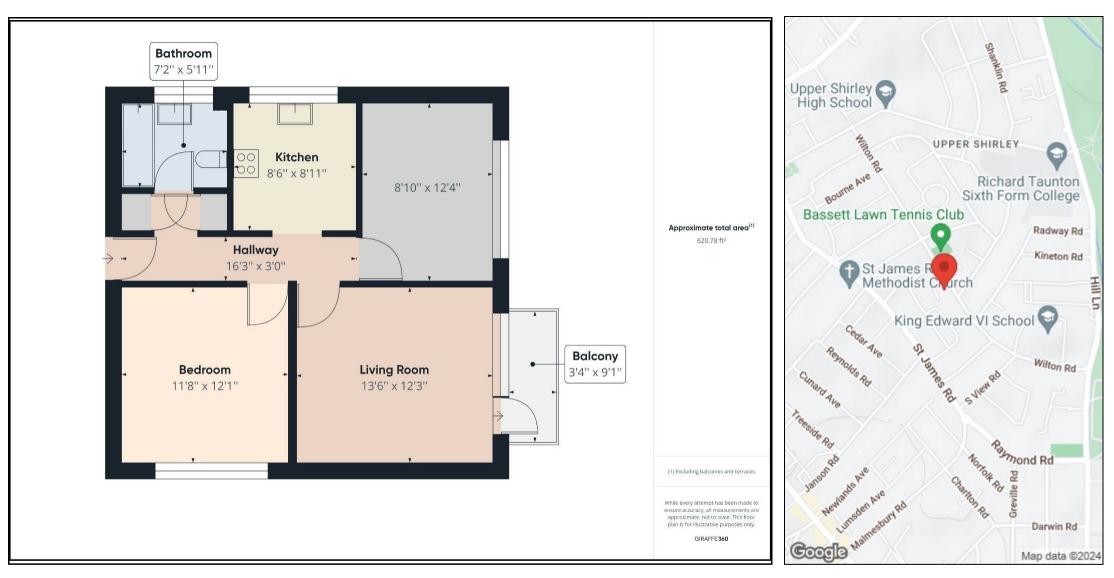

## Offers In Excess Of £195,000

This two bedroom ground floor flat boasts an entrance hallway with cupboard, airing cupboard, open arch leading into the kitchen, with a built in fridge/freezer and place for washing machine. The three piece bathroom has an obscured, side aspect, window and shower over bath. The light and airy lounge has direct access out to the balcony area with front aspect views.

## **KEY FEATURES**

- Two Bedroom Ground Floor Apartment
- Located In The Area Of Upper Shirley
  - Garage
  - Off Road Parking
  - Balcony Area
  - Double Bedrooms
    - Fitted Kitchen
  - Offered With No Foward Chain
    - Council Tax Band: B
- Guide Price £200,000 To £210,000